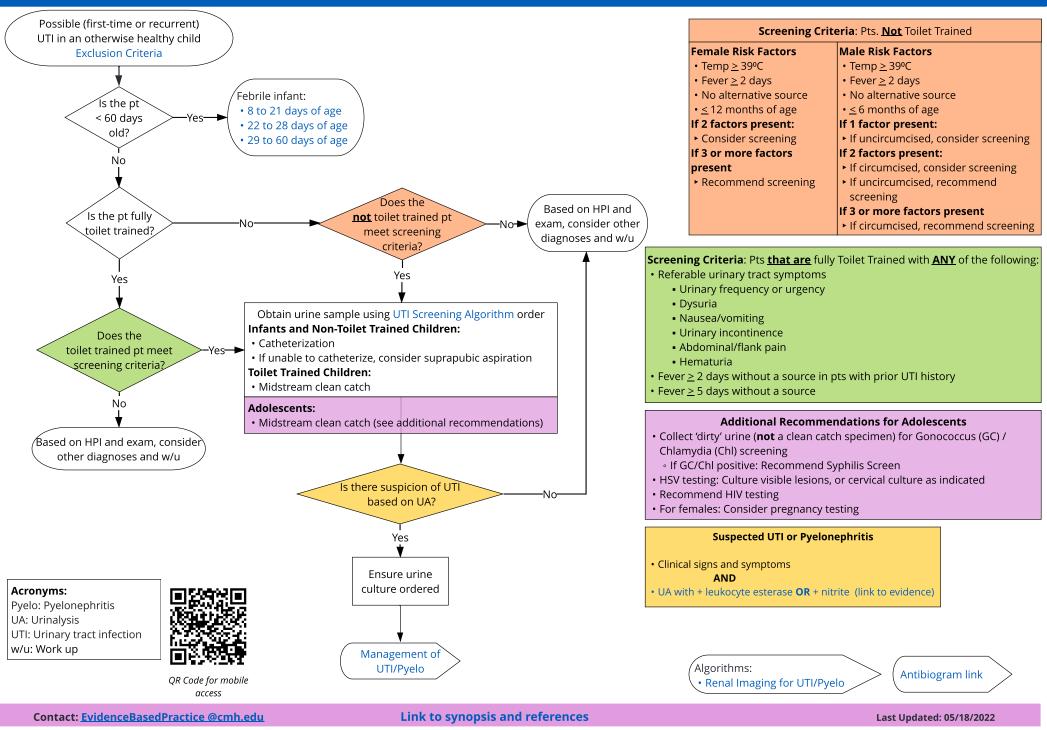

## Urinary Tract Infection/Pyelonephritis: DIAGNOSIS Associated Power Plan: EDP UTI (Pyelonephritis); UTI (Pyelonephritis) Admit